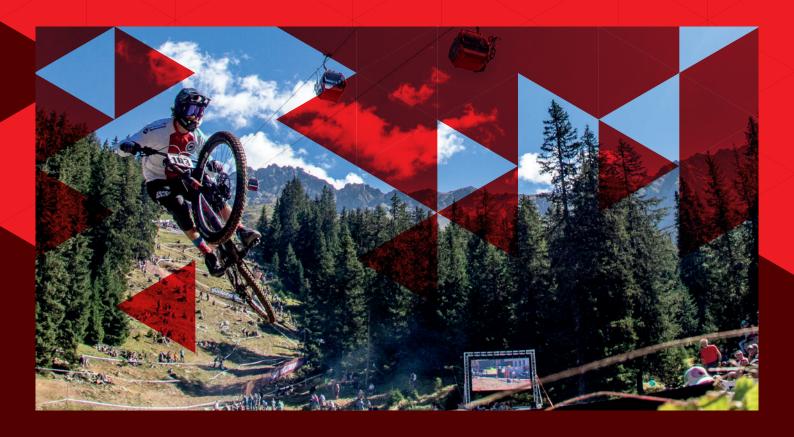

## DISCIPLINE & TRACK

Downhill is a race against the clock in which the rider negotiates a succession of fast and technical passages. The participant must demonstrate courage as well as sharp technical and piloting skills in order to affront tree roots, banked sections, bumps, jumps and other natural obstacles along the way. Speeds reach around 80km/h in the men's races and 70km/h for women.