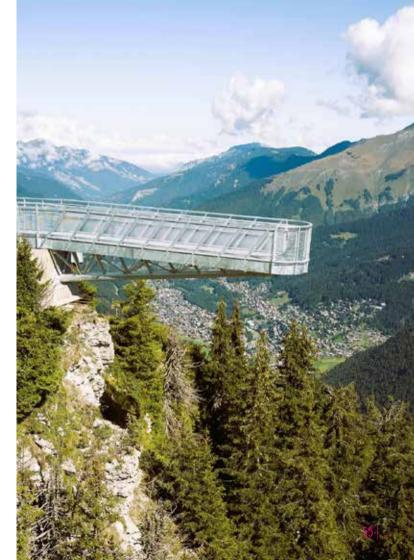

### #85 **LA POINTE DE -15**% **NYON CHAIRLIFT, PAS DE L'AIGLE**

Up/Down for walkers. altitude at bottom/top: 1300m/2000m Access to «Pas de l'Aigle» (step into the void)

**6**06/07 → 01/09

-15%

(last) 10.15am - 4.45pm ascent 4.15pm)