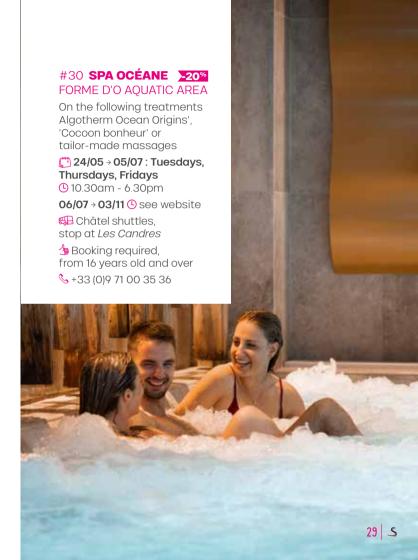

### **#25 WELLNESS** FORME D'O

-50%

-15%

On Wellness access: swimming pool, saunas. steam rooms, cardio room

(°°) 24/05 → 05/07:

- Tuesday/Thursday/Friday (1) 12pm - 2pm + 4pm - 7pm

- Wednesday/Saturday

**12pm - 7pm** 

- Sunday

-10%

(b) 10am - 7pm

**06/07** → **01/09 (** 11am - 7pm 03/09 - 03/11 ( ) see website

Châtel shuttles. stop at Les Candres

1 No swimming shorts. from 16 years and over

**\( +33 (0)4 50 72 04 31** 