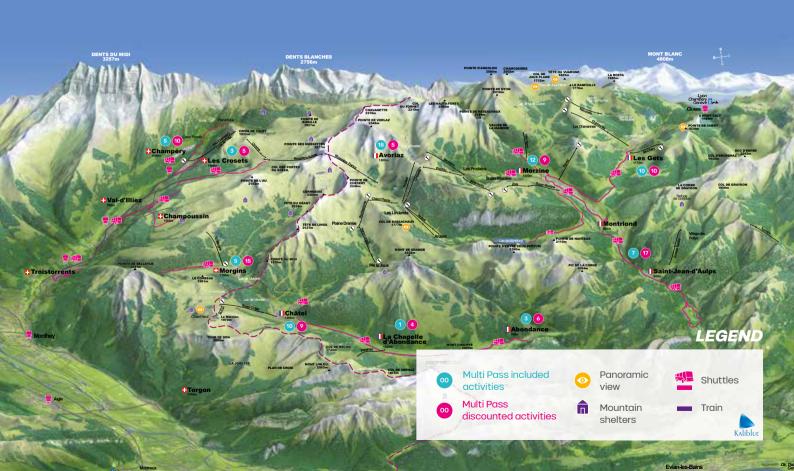

ING

On the classic descent

24/05 ÷ 30/09

**9am - 5pm** 

♣ Booking required, from 8 years, must be able to swim 25m

**\$ +33 (0)4 50 71 89 15** 

## #32 CHEVRERIE -10% DES THOULES PEDAGOGICAL FARM

A 1-hour tour of the farm, cheese moulding and tasting

**(\*\*)** 24/05 → 03/11

Booking required

**\( +33 (0)6 86 80 75 78** 

### #33 FRUITIÈRE DE LA CHAPELLE

Guided tour of the cheese dairy

-15%

-15%

### 24/05 → 03/11: Tuesdays + Thursdays

© 11am (shop open from 9am to 12pm and from 3pm to 6.30pm)

♠ Booking required

**\( +33 (0)4 50 73 14 15** 

### #34 MTB RALLY

Mountain bike or e-MTB treasure hunt of 16km (660m D+) to discover the region

24/05 ÷ 01/10

Booking required, circuit approximately 4 hours, beginner/advanced level. Bikes not supplied.

**\( +33 (0)9 51 61 31 43** 







Les Gets

**Tourist Office** +33 (0)4 50 74 74 74

Balad'Aulps Bus in Vallée d'Aulps



### **#38 MONT CHÉRY GONDOLA**

Up/Down for walkers, altitude at bottom/top: 1170m/1500m

- 21/06 > 01/09: every day
- See QR code p.62
- **\( +33 (0)4 50 75 80 99**

### **#39 LA POINTE CHAIRLIFT**

Up/Down for walkers, altitude at bottom/top: 1510m/1860m

- 21/06 → 01/09: every day
- See QR code p.62
- **\( +33 (0)4 50 75 80 99**

### #40 EXPRESS DES **CHAVANNES CHAIRLIFT**

Ascent only, altitude bottom/ top: 1168m/1616m

- 24/05 26/05 + 31/05 → 02/06 + 07/06 → 09/06 + 14/06 -> 15/09: every day
- ( See OR code p.62
- **\( +33 (0)4 50 75 80 99**

### **#41 LE CLUB CINEMA**

- **26/06** → **30/08**
- ♠ Booking recommended
- **\( +33 (0)4 50 79 72 00**

### #42 FRUITIÈRE **DES PERRIÈRES**

Visit th